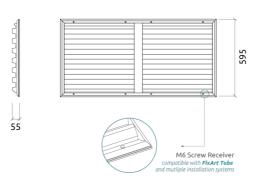

#### Materials:

- Natural wood veneer! Lacquered HMDF
- Marine grade plywood structural frame
- Calibrated cell acoustic foam

Eigth M6 Screw Thread receiver included on each panel.

# Dimensions:

FG - LW | 595x1190x55mm | 3.8 Kg FG - NW | 595x1190x55mm | 3.7 Kg