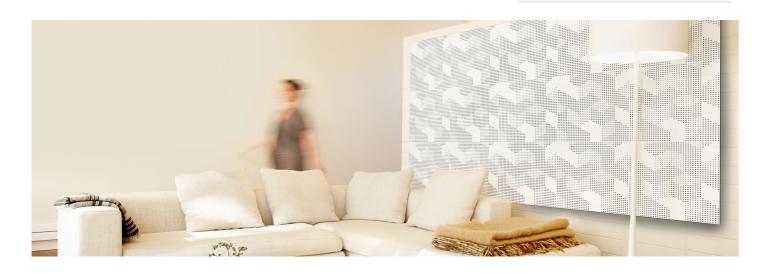

#### Wooden Absorber

Flat reflective surfaces are known to cause interfering reflections and excessive echo, which can impose restrictions on the functionality of your home cinema or hi-fi room. In order to address your specific needs, Artnovion developed the Komodo W Absorber, a decorative and innovative wooden panel with an acoustically optimised perforation pattern that eliminates sound radiation effects, offering reflection and reverberation control.

## Recommended for

- Hi-Fi Listening Room
- Media Room
- Home Cinema
- Living Room