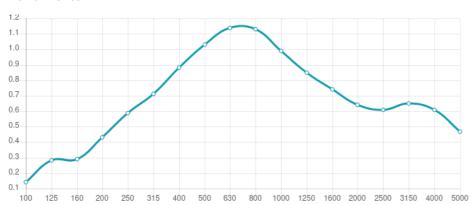

#### Performance

## Features

Type: Absorber

Absortion Range: 315 Hz to 3150 Hz

Acoustic Class: C | (aw) = 0,7

Available fire rates: FG | Furniture Grade