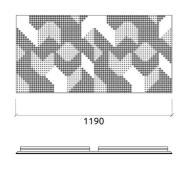

# Dimensions:

FG - LW | 595x1190x55mm | 3.8 Kg FG - NW | 595x1190x55mm | 3.7 Kg